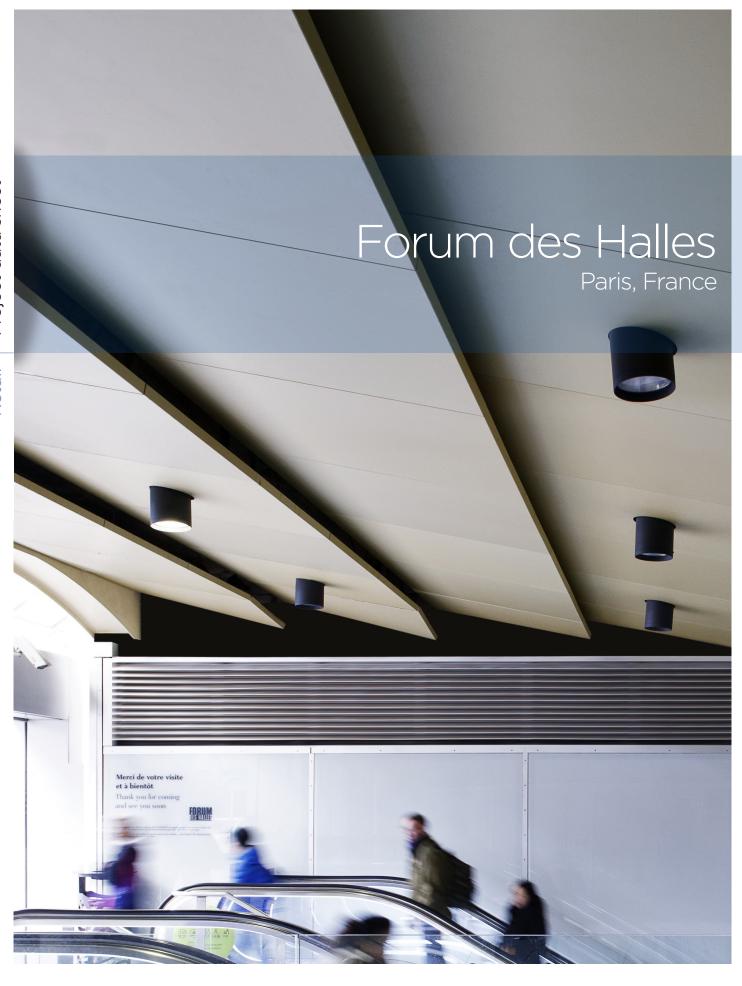

## **GOLD-FINISHED HORUS PANELS**

The Plafometal panels installed over the exits from the shopping mall were made to measure in harmony with the architect's project. The anodized aluminum Horus panels have a satin gold finish, giving the ceiling a unique color that matches the metal structure of La Canopée perfectly.

149 metal panels were made to measure for the project in different large sizes (from  $990 \times 1,300 \text{ mm}$  to  $1,480 \times 1,230 \text{ mm}$ ) and installed in an overlapping, fish scale-like configuration.

The damp-proof and wind-proof panels are ideally suited to installation outdoors.