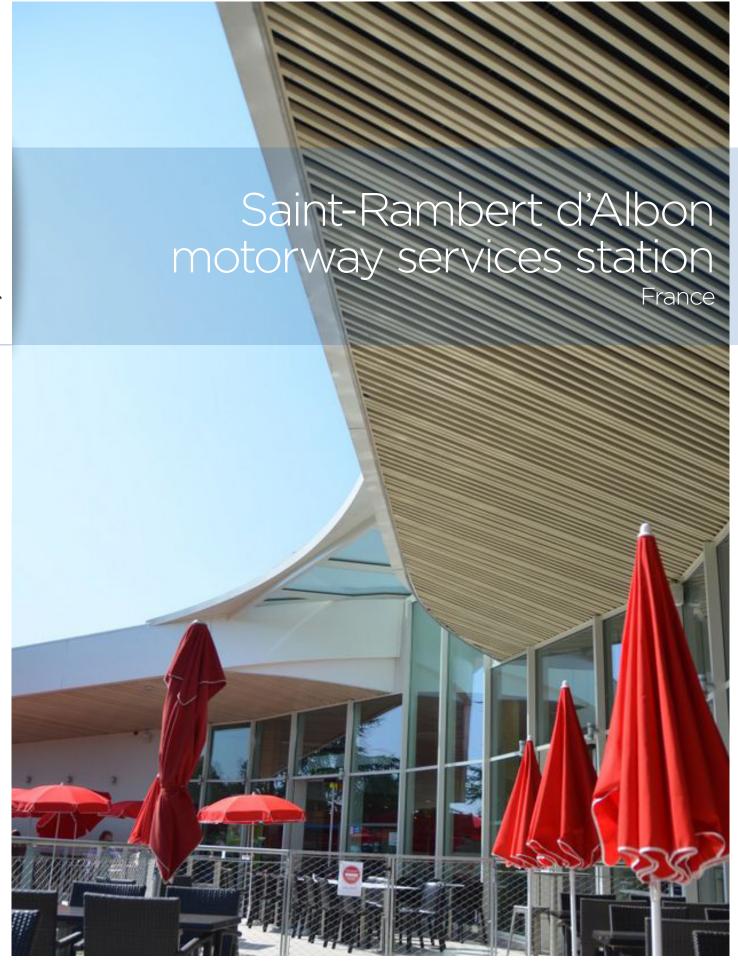

#### THE PROJECT

Vinci Autoroutes and Leclerc hypermarkets built a latest-generation motorway services area at Saint-Rambert d'Albon. What was special about it? An ultramodern service station designed along the lines of a shopping center, with Wi-Fi access, working areas and numerous stores.

Plafometal took part in the project by supplying the metal ceilings for the exterior of the building.

## THE CUSTOMER'S NEEDS

- Acoustic performance
- Decorative solution

France

services station -

Saint-Rambert d'Albon motorway

• Both indoor and outdoor areas

### **OUR ANSWER**

We addressed our customer's needs by proposing a solution based on Type U linear strips. These linear strips are ideally suited to use indoors and outdoors, and they add a modern touch too. The same ceiling continues from the interior to the inclined canopy outdoors.