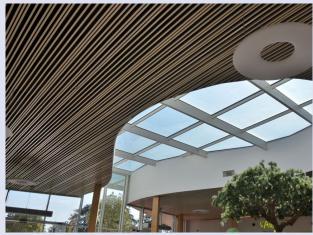

### **OUR ANSWER**

We addressed our customer's needs by proposing a solution based on Type U linear strips. These linear strips are ideally suited to use indoors and outdoors, and they add a modern touch too. The same ceiling continues from the interior to the inclined canopy outdoors.

- The esthetic appearance is enhanced by the irregular arrangement of the linear strips, which are installed at irregular intervals, giving the ceiling a linear and modern look.
- The Alpha Plus offer is perfectly suited to areas where the occupants need to be able to hear one another, by offering optimal acoustic comfort, with a  $\alpha_W$  of 0.85 to 1.

#### **TYPE U LINEAR STRIPS:**

- Designed to be clipped onto a concealed grid.
- The strip has straight sides and square edges
- The open gap between strips can be 5, 15 or 20 mm.