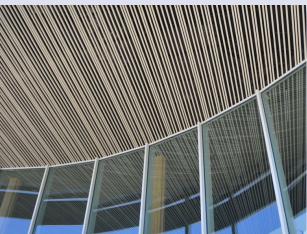

### **OUR ANSWER**

We addressed our customer's needs by proposing a solution based on Type U linear strips. These linear strips are ideally suited to use indoors and outdoors, and they add a modern touch too. The same ceiling continues from the interior to the inclined canopy outdoors.

- The esthetic appearance is enhanced by the irregular arrangement of the linear strips, which are installed at irregular intervals, giving the ceiling a linear and modern look.
- The Alpha Plus offer is perfectly suited to areas where the occupants need to be able to hear one another, by offering optimal acoustic comfort, with a  $\alpha_W$  of 0.85 to 1.

#### **TYPE U LINEAR STRIPS:**

- Designed to be clipped onto a concealed grid.
- The strip has straight sides and square edges
- The open gap between strips can be 5, 15 or 20 mm.