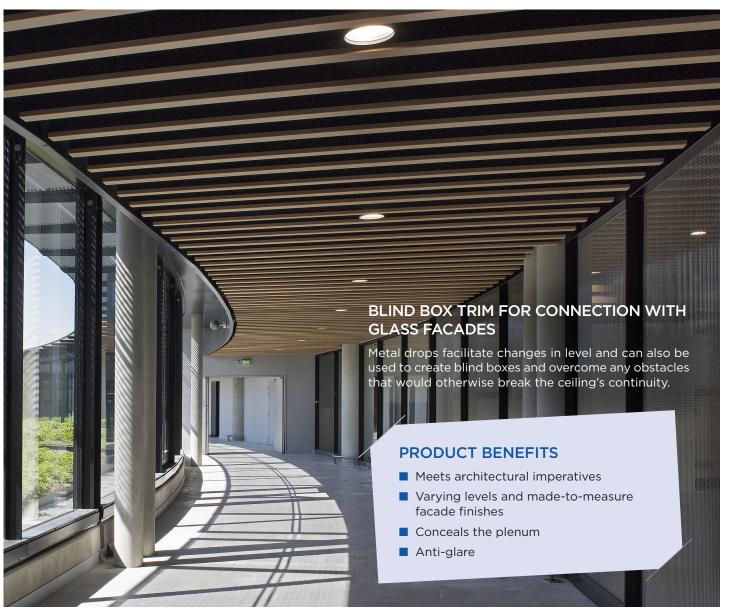

## **OUR SOLUTIONS**

- Plafometal's customized solution comprises metal acoustic baffles with wood finish. The product was developed to meet the acoustic requirement for this project while also providing a contemporary look. For the connection with the glass facade, connecting blind box trims were also made to measure in order to follow the shape of the glass.
- As well as the customized solutions, various standard Plafometal ceilings were installed in the departures and arrivals terminals.