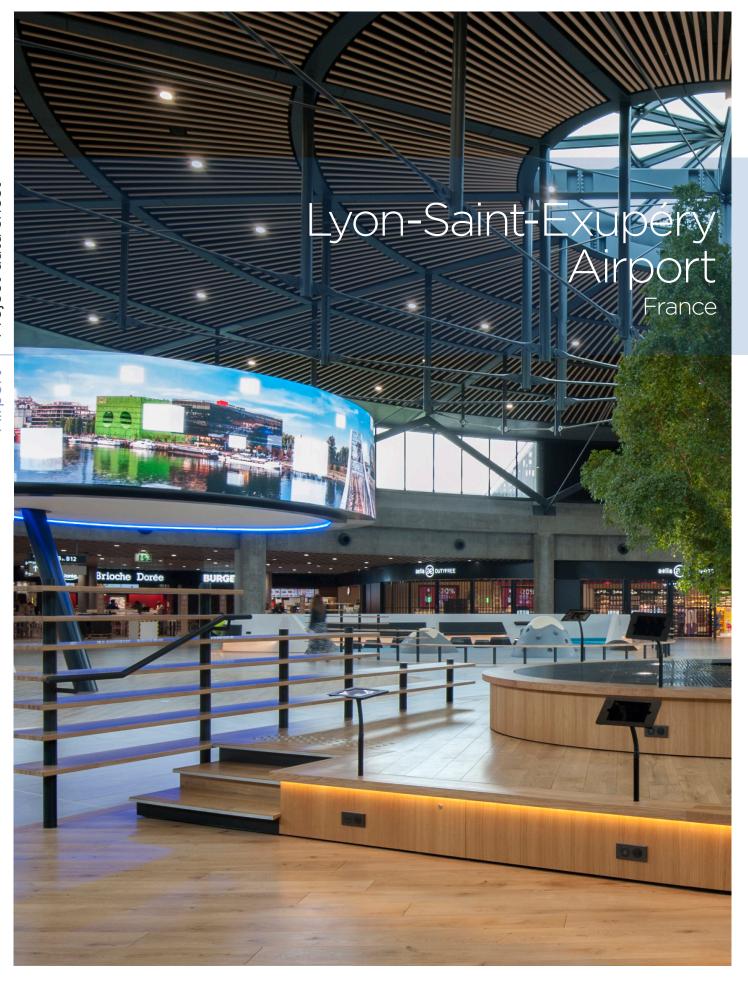

SURFACE AREA: 30 000 m<sup>2</sup>

CITY: Lyon

**COUNTRY:** France

**BUILDING:** Hall, Passageways, Departures and arrivals terminals

**COMPLETION DATE: 2017** 