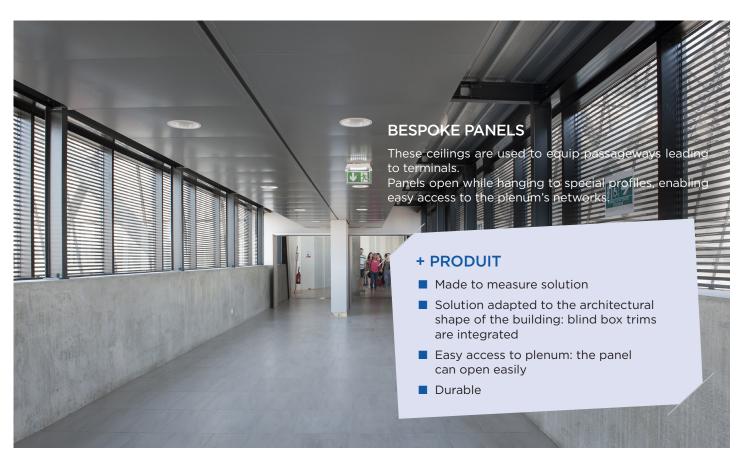

#### **CUSTOMER REQUIREMENTS**

- · Aesthetic solution
- Acoustic comfort
- Easy access to the plenum for maintenance

## **OUR SOLUTIONS**

- Plafometal's customized solution comprises metal acoustic baffles with wood finish. The product was developed to meet the acoustic requirement for this project while also providing a contemporary look. For the connection with the glass facade, connecting blind box trims were also made to measure in order to follow the shape of the glass.
- As well as the customized solutions, various standard Plafometal ceilings were installed in the departures and arrivals terminals.