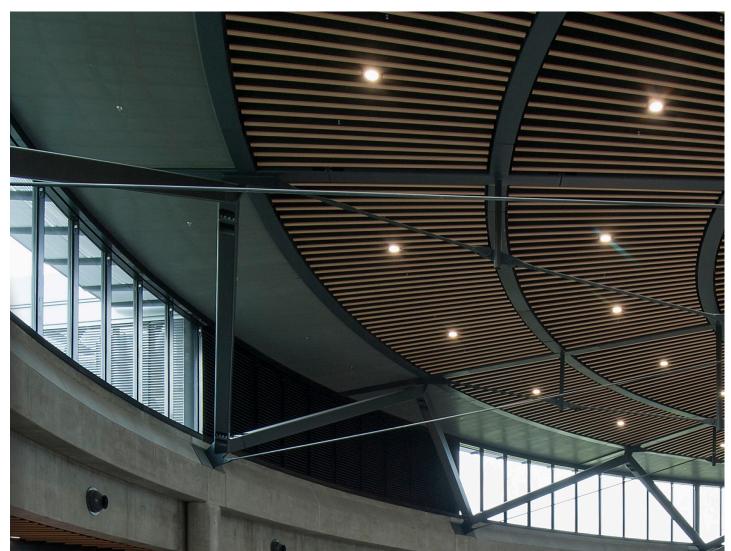

# METAL ACOUSTIC BAFFLES WITH WOODEN TAILS

The perforated aluminum baffles in anthracite grey (23%,  $\emptyset$ 2.5 mm) incorporate Eurocoustic stone wool with black fleece on both sides. There is a plywood beech finish on the underside of the baffle. The assembly is suspended on a grid designed especially for this system. Male/female sealing strips ensure perfect alignment.

# **PRODUCT BENEFITS**

- Provides acoustic correction
- Linear contemporary look
- Constraint-free installation: variable spacing and heights for optimal space saving and natural light

### TRAPEZOIDAL PANELS

Trapezoidal panels follow the curves of a building and therefore adapt to the layout of curved areas.

#### **PRODUCT BENEFITS**

■ Trapezoidal panels adapt to the building's curves configuration and can then be used on a whole curved surface or inserted locally, between rectangular panels, to respect the architectural shape of the building.