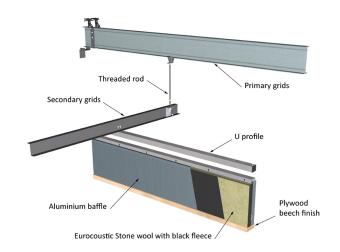

# METAL ACOUSTIC BAFFLES WITH WOODEN TAILS

The perforated aluminum baffles in anthracite grey (23%,  $\emptyset$ 2.5 mm) incorporate Eurocoustic stone wool with black fleece on both sides. There is a plywood beech finish on the underside of the baffle. The assembly is suspended on a grid designed especially for this system. Male/female sealing strips ensure perfect alignment.